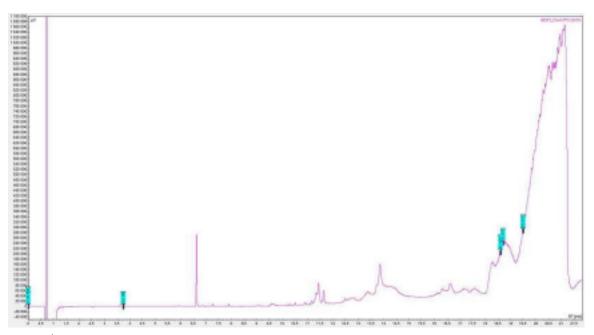

The chromatograms carried out on the products submitted for analysis do not show any correspondence with listed petroleum hydrocarbons.

The chromatographic footprint of your different products is now part of our chromatogram library. We are therefore able to determine and differentiate whether a sample contains petroleum hydrocarbons or one of your products.

Remarks:

N / A 2020-06-22

Legend:

Identification of petroleum products (PPI): PPI: chromatogram not corresponding to listed petroleum hydrocarbons.

The assessment of the sample and its compliance with standards are established within the limits of the parameters analyzed, if applicable. This report may not be reproduced, except in whole, without the written permission of the laboratory. The results relate only to the samples submitted for testing.